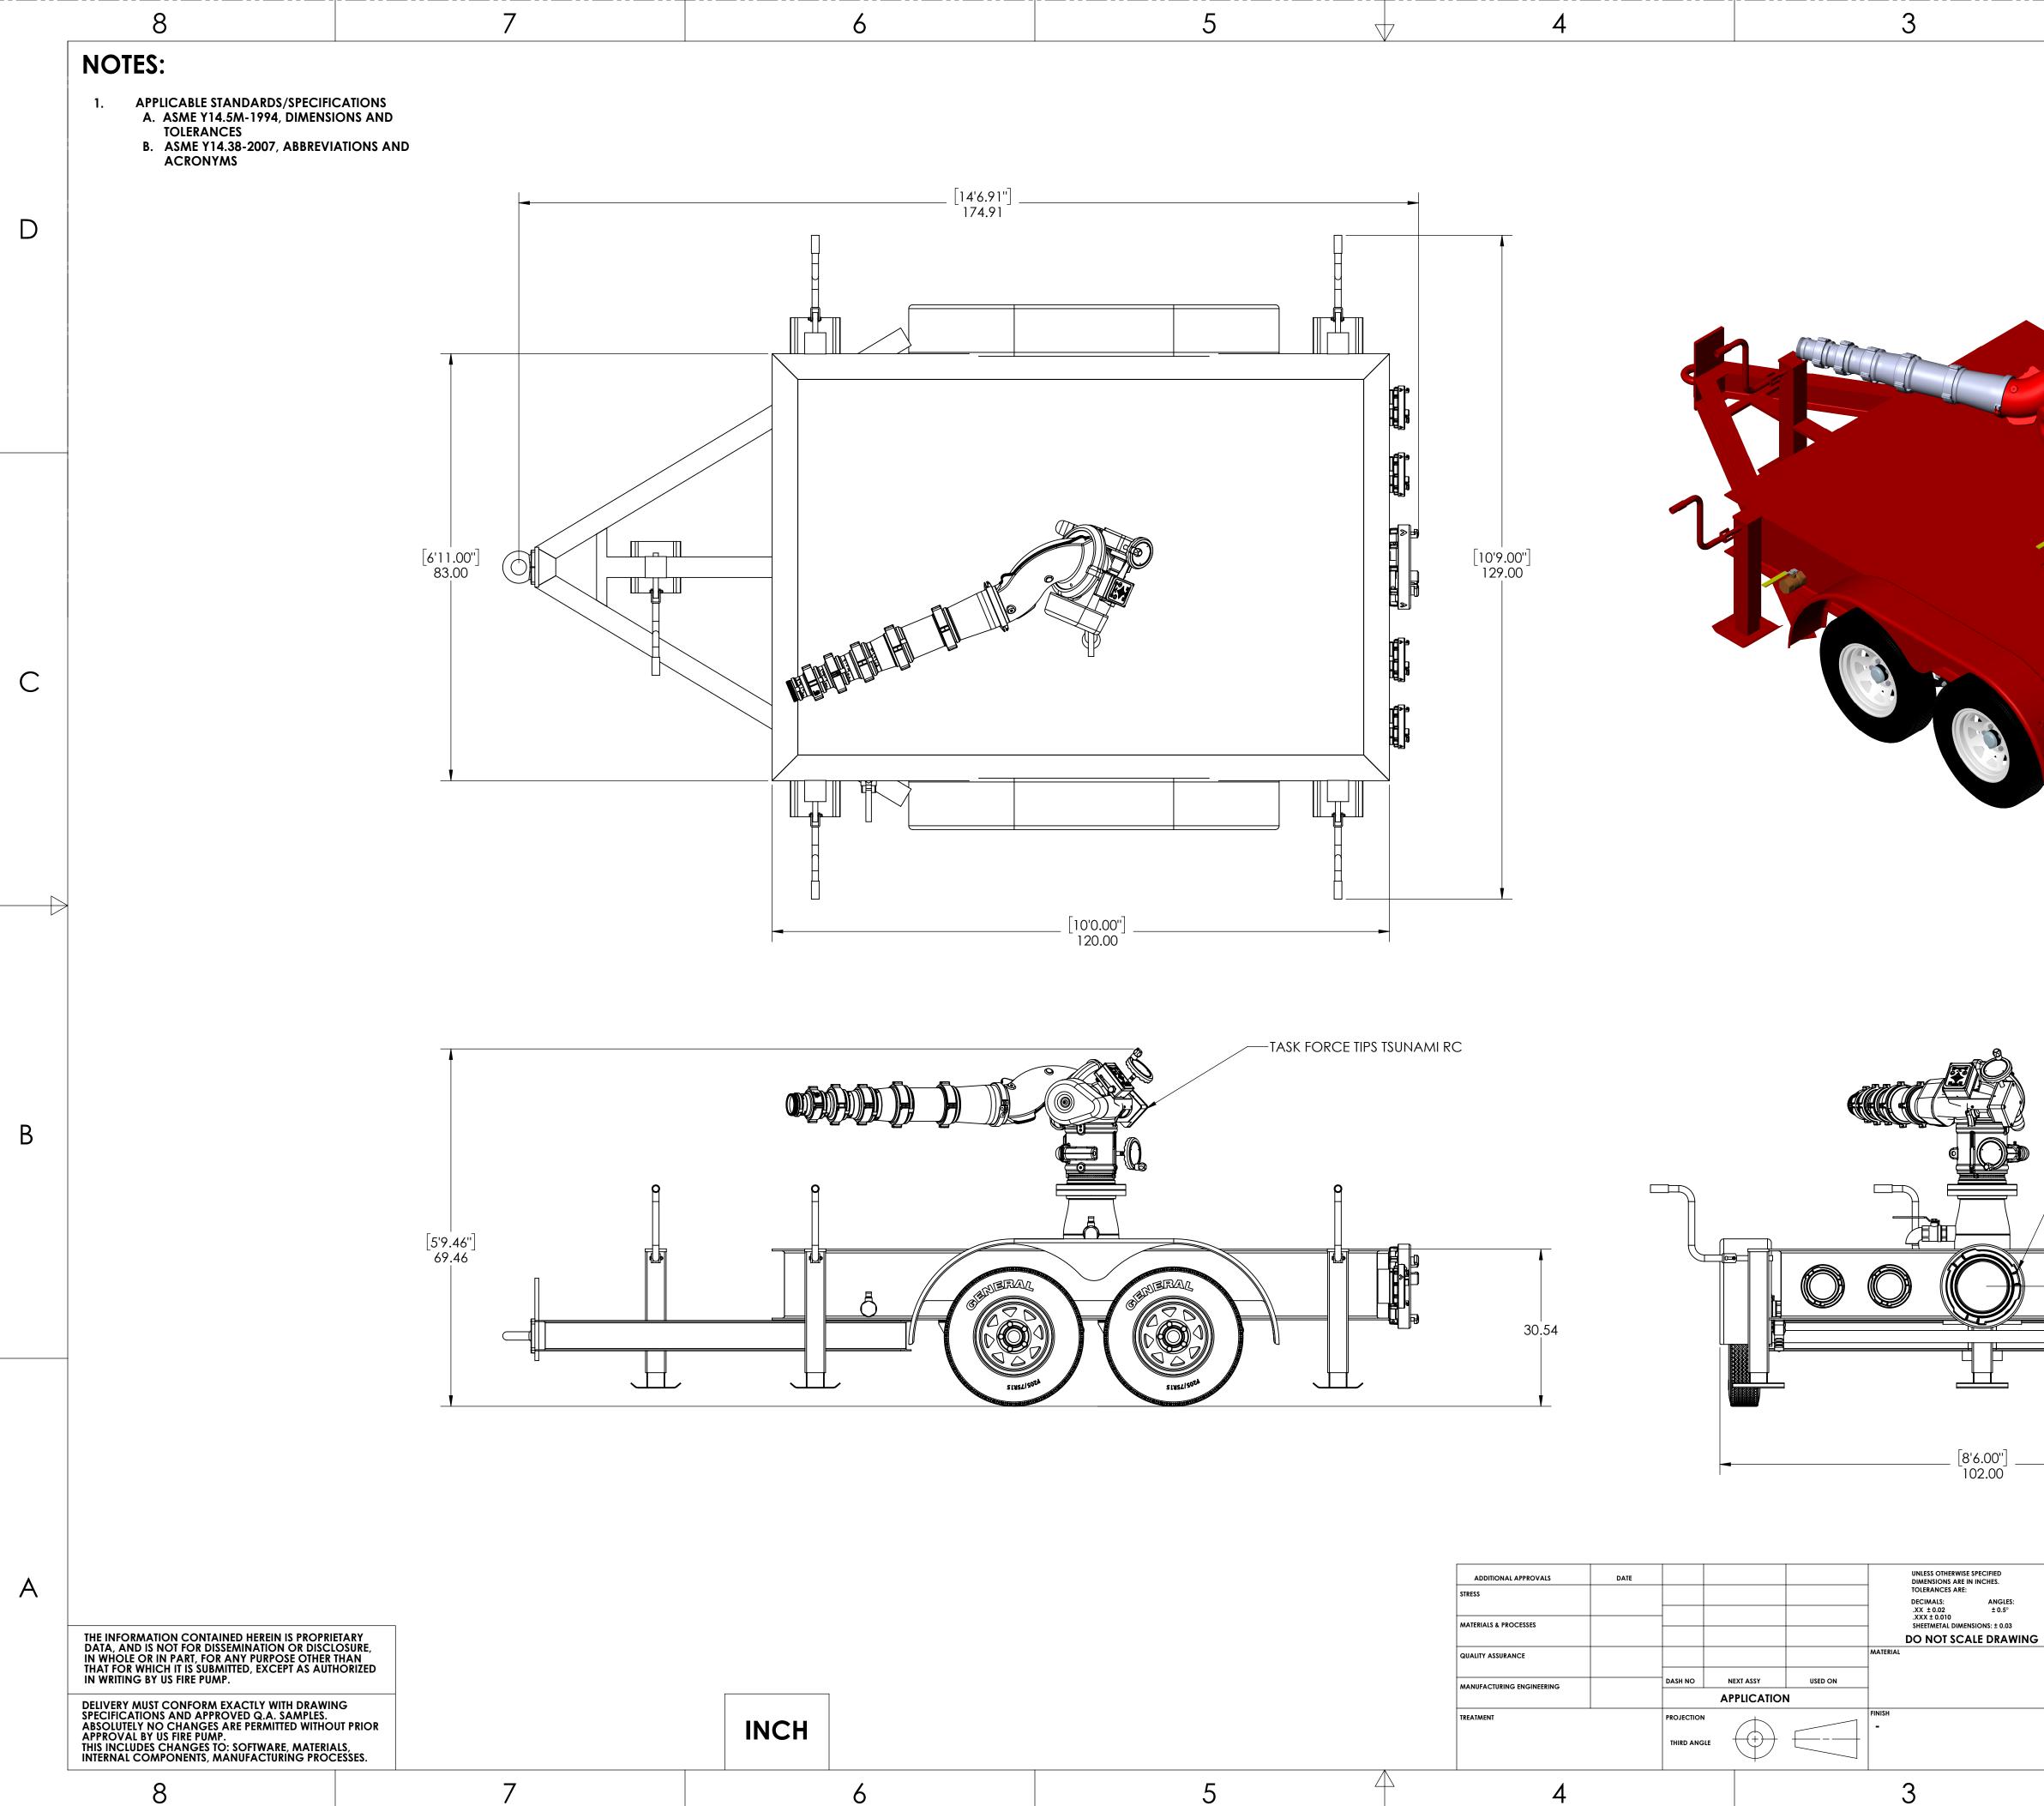

|       | CAGE      |      |        | FP-GT-10      | 01           | sн<br>  | REV 💻      | 1        |    |              |
|-------|-----------|------|--------|---------------|--------------|---------|------------|----------|----|--------------|
|       |           |      |        |               |              | VISIONS |            | -1       |    |              |
|       |           | ZONE | REV.   |               | ESCRIPTION   |         | DATE       | APPROV   | ED |              |
|       |           |      | -      | INI           | TIAL RELEASE |         | 13MAR17    | REN      |    |              |
|       |           |      |        |               |              |         |            |          |    |              |
|       |           |      |        |               |              |         |            |          |    |              |
|       |           |      |        |               |              |         |            |          |    |              |
|       |           |      |        |               |              |         |            |          |    | D            |
|       |           |      |        |               |              |         |            |          |    |              |
|       |           |      |        |               |              |         |            |          |    |              |
|       | -         |      |        |               |              |         |            |          |    |              |
|       |           |      |        |               |              |         |            |          |    |              |
| 0     |           |      |        |               |              |         |            |          |    |              |
|       |           |      |        |               |              |         |            |          |    |              |
|       |           |      |        |               |              |         |            |          |    |              |
|       |           |      |        |               |              | ſ       |            |          |    |              |
|       |           |      |        |               |              | J       |            |          |    |              |
| C RUN |           |      |        |               |              |         |            |          |    |              |
|       |           |      |        |               |              |         |            |          |    |              |
|       |           |      |        |               |              |         |            |          |    |              |
|       |           |      |        |               | CAR          |         |            |          |    |              |
|       |           |      |        |               | P            |         |            |          |    | $\mathbf{C}$ |
|       |           |      |        |               |              |         |            |          |    | C            |
|       |           |      | J.D    |               |              |         |            |          |    |              |
|       |           | SK   |        |               |              |         |            |          |    |              |
|       |           |      | -      |               |              |         |            |          |    |              |
|       |           |      |        |               |              |         |            |          |    |              |
|       |           |      |        |               |              |         |            |          |    |              |
|       |           |      |        |               |              |         |            |          |    | 1            |
|       |           |      |        |               |              |         |            |          |    |              |
|       |           |      |        |               |              |         |            |          |    |              |
|       |           |      |        |               |              |         |            |          |    |              |
|       |           |      |        |               |              |         |            |          |    |              |
|       | <u> </u>  | TORZ |        | -4X 6" STORZ  |              |         |            |          |    |              |
|       | 12 3      | IORZ |        | 47.0 31012    |              |         |            |          |    |              |
|       |           |      |        |               |              |         |            |          |    |              |
| /     |           |      |        |               |              |         |            |          |    | В            |
|       |           | /    | /      |               |              |         |            |          |    |              |
|       |           |      |        |               |              |         |            |          |    |              |
|       | /         | /    | D      |               |              |         |            |          |    |              |
|       |           | T    |        | ク             |              |         |            |          |    |              |
|       |           |      |        | •             |              |         |            |          |    |              |
|       |           |      |        |               |              |         |            |          |    |              |
|       |           |      |        | 23.33         |              |         |            |          |    |              |
|       |           |      |        |               |              |         |            |          |    |              |
|       |           |      |        | <b>i</b>      |              |         |            |          |    |              |
|       |           |      |        |               |              |         |            |          |    |              |
|       |           |      | -1     |               |              |         |            |          |    |              |
|       |           |      |        |               |              |         |            |          |    |              |
|       |           |      |        |               |              |         |            |          |    |              |
|       | PROJECT   |      |        |               | 11           | SFIF    | 3 6 👧      |          |    | Δ            |
|       |           |      |        |               |              |         |            |          |    |              |
| ,     | APPROVALS |      | DATE   |               | ER-MO        | NITOR 8 | 000 GPM    |          |    |              |
|       | REN       |      | 13MAR1 | 7             |              |         |            |          |    |              |
|       | REN       |      | 13MAR1 | SIZE CAGE COI | DE           | DWG NO  |            | <b>_</b> | EV |              |
|       | REN       |      | 13MAR1 |               | -            | USFP-G  |            |          | -  |              |
|       |           |      | 13MAR1 | 7 SCALE 1:16  | RELEASE DATE | WEIGHT  | 1.919 LBS. | 1 of 1   |    |              |
|       |           |      | 2      |               |              |         |            | 1        |    |              |